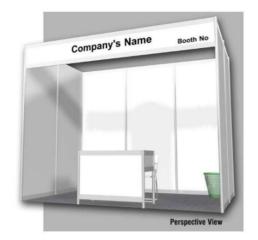

# **Shell Scheme Stand and Layout**

Single booth measurements:

3 m x 3 m Height 2.5 m

The Symposium will offer you the opportunity to exhibit your products and services to industry players.

A single booth comes with:

- → Overhead fascia panel with vinyl sticker of company name and stand number.
- One information desk.
- → Two foldable chairs.
- → Two 13amp single phase power point (max 500w).
- → Two 40w fluorescent tube.
- One wastepaper basket.