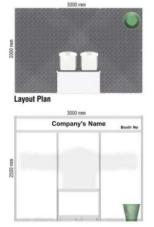

# **Shell Scheme Stand and Layout**

Single booth measurements:

3 m x 3 m Height 2.5 m

The Symposium will offer you the opportunity to exhibit your products and services to industry players.

A single booth comes with:

- → Overhead fascia panel with vinyl sticker of company name and stand number.
- One information desk.
- → Two foldable chairs.
- → Two 13amp single phase power point (max 500w).
- → Two 40w fluorescent tube.
- One wastepaper basket.